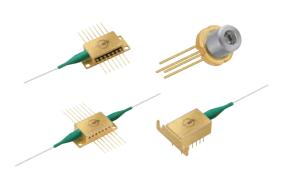

# **Laser Packaging**

#### **Products**

- H8/14 Pin Butterfly Packaging
- TO-CAN Packaging

#### **Features**

- DFB, SLED, and Pump LD Packaging
- OEM Business Available
- Hermetic Sealing
- High Reliability

P9 P10