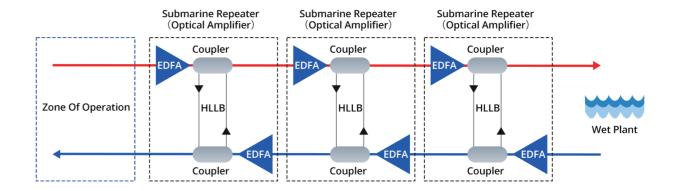

#### Performance of Hi-Rel Components

- Started Volume Shipping in 2013
- Shipped 50,000 + pcs to the US and Europe
- FIT < 0.1
- 25 Years Lifetime Warranty

Submarine Network System Structure Diagram

P5 P6