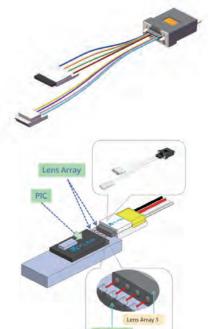

# 400G/800G DR4/DR8 Assembly

The 400G/800G DR4/DR8 jumper consists of MT and FAU integrated with isolators or lenses tested by automatic machines. Fiber length is accurately controlled by special fixtures. The products comply with GR-468-CORE requirements.

#### **Features**

- Fiber Array with Lens Array Packaging Fit to Small MFD PIC Application
- High Coupling Efficiency for Fiber Array to PIC Packaging
- High Power Handling Property

#### **Applications**

• 400G/800G Parallel Single Mode Solution