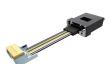

# 90 deg. Bending FAU

Vlink's 90 deg. Bending FAU feature a high-precision V-Groove substrate with Vlink's specialized bend, assembly and polish processes, resulting in low insertion loss, precise fiber core pitch, and excellent polished surface quality. The compact products, under 3.5 mm in height, are ideal for high-speed silicon photonics transceiver interconnections.

#### **Features**

- High Coupling Efficiency Connectivity in Silicon Photonics Assembly
- Patented Vlink Technology for Low Stress and High Reliability
- 12-Channel, 24-Channel or on Request
- Fiber Height 3.5 mm or less
- Low Bending Loss < 0.1 dB
- Low Coupling Loss < 0.35 dB
- High PER > 25 dB

#### **Applications**

• Grating Coupling in Silicon Photonics Connection