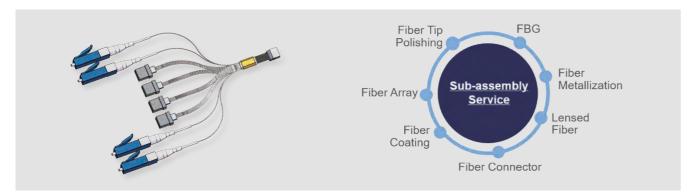

# **FIBER ASSEMBLY**

AFR can provide One-Stop Fiber Assembly Service according to the requirements of customers. Our products and services include Lensed Fiber, Fiber Metallization, Fiber Feedthrough, Fiber Coating, Fiber End Face Polishing, Fiber Array, Fiber Connector, Fiber Bragg Grating, etc.