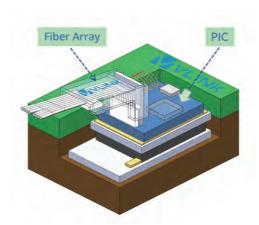

# 90 deg. Bending FAU

Vlink's 90 deg. Bending FAU feature a high-precision V-Groove substrate with Vlink's specialized bend, assembly and polish processes, resulting in low insertion loss, precise fiber core pitch, and excellent polished surface quality. The compact products, under 3.5 mm in height, are ideal for high-speed silicon photonics transceiver interconnections.

#### **Features**

- High Coupling Efficiency Connectivity in Silicon Photonics Assembly
- Patented Vlink Technology for Low Stress and High Reliability
- 12-Channel, 24-Channel or on Request
- Fiber Height 3.5 mm or less
- Low Bending Loss < 0.1 dB
- Low Coupling Loss < 0.35 dB
- High PER > 25 dB

#### **Applications**

• Grating Coupling in Silicon Photonics Connection