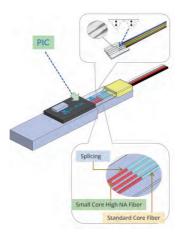

# **PM Fiber Array and Fiber Pigtail**

Vlink's PM Fiber Pigtail and Fiber Array are ideal for coherent telecom applications and fiber sensor systems. Leveraging our professional design and manufacturing capability, Vlink delivers high-quality, cost-effective PM pigtails that comply with GR-1221/1209-CORE and RoHS requirements.

#### **Features**

- High PER up to 30 dB
- Low Stress on PM Fiber with Vlink Packing Process
- Low PER Degradation After Laser Welding/Soldering
- SSC Function by Fusing Different Core Spot Size Fibers for Small MFD PIC Application
- Different Cladding/Core/Brand Fibers are Optional
- Low Loss and Reflow High Tempreture Handling