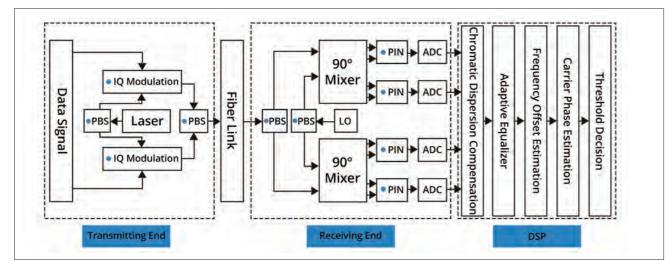

#### **Applications**

- Optical Amplifiers
- ACO/DCO
- ICR/ICT
- Coherent Module and Transponder

Coherent Optical Communication System Structure Diagram

Over 20 Years of Experience with PM Fiber Optic Components Comprehensive Product Line Covering a Wide Range of Applications