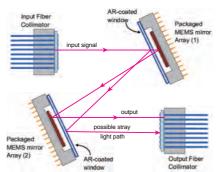

#### **Products**

- Low WDL MEMS VOA and Array
- PM MEMS Switch 1x2/2x2/1xN
- Unidirectional Tap PD and Array
- Fiber Pigtailed PD and Array
- TAP + Isolator + PD Hybrid

#### **Applications**

- Fiber Amplifiers
- WSS
- V-MUX
- MCS
- Optical Channel Monitoring

#### Features

- Low WDL: < 0.5 dB (VOA)
- Low IL: < 0.7 dB (VOA/Switch)
- Fast Response: < 2 ms (VOA), < 10 ms (Switch)
- Low Dark Current: < 2 nA (PD)
- High Directivity: > 35 dB (PD)
- Compact Size

**Optical Cross Connection** 