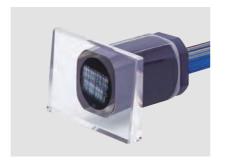

# **2D High Density Fiber Array**

Vlink's 2D High Density Fiber Array are widely used in OCS systems and ROADM WSS modules. High-precision pitch control is achieved by V-Groove manufacturing and assembly processes. Pitch in the X or Y direction can be customized and asymmetrical. With AR coating and feedthrough assembly capabilities, Vlink provides a one-stop solution for customers.

#### **Features**

- M×N Multi-Channel Fiber Array up to 2500 Fibers
- Fiber Core Pitch 250  $\mu$ m, 127  $\mu$ m, 84  $\mu$ m or Special
- Fiber Core Pitch Error ≤ 1.0 µm