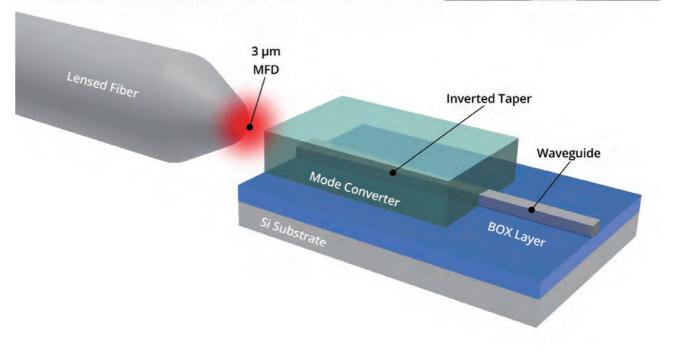

### **Lensed Fiber**

#### **Features**

- Wedge or Conical Lens Available
- Customized Lens
- High Coupling Efficiency
- High Reliability in Hermetic Packaging

#### **Applications**

- Pump Lasers, SLEDs, etc.
- DFB Laser
- Optical Waveguide Coupling