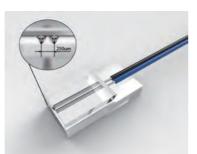

# 90 deg. Bending FAU

Vlink's 90 deg. Bending FAU feature a high-precision V-Groove substrate with Vlink's specialized bend, assembly and polish processes, resulting in low insertion loss, precise fiber core pitch, and excellent polished surface quality. The compact products, under 3.5 mm in height, are ideal for high-speed silicon photonics transceiver interconnections.

#### **Features**

- High Coupling Efficiency Connectivity in Silicon Photonics Assembly
- Patented Vlink Technology for Low Stress and High Reliability
- 12-Channel, 24-Channel or on Request
- Fiber Height 3.5 mm or less
- Low Bending Loss < 0.1 dB
- Low Coupling Loss < 0.35 dB
- High PER > 25 dB