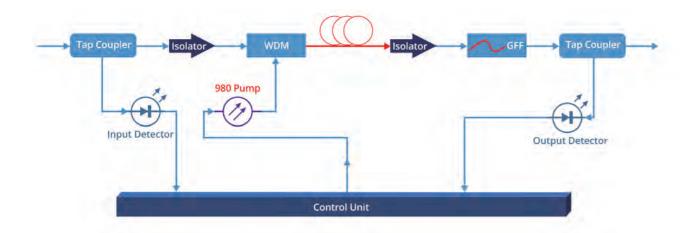

# **Typical Structure of EDFA**

# **Components for EDFA**

#### **Discrete Components for EDFA**

- Tap Coupler
- Isolator
- WDM
- Photodiode

#### **Hybrid Components for EDFA**

- Tap + PD
- Isolator + GFF
- Tap + Isolator + WDM