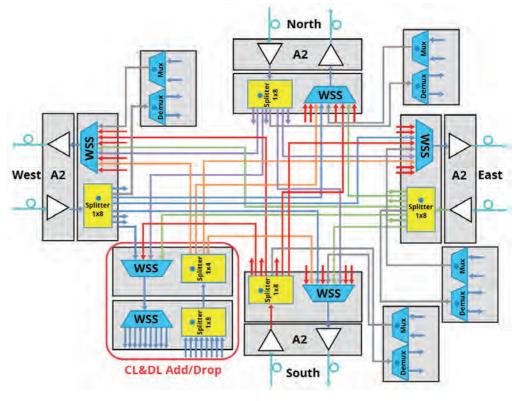

#### Performance of Hi-Rel Components

- Started Volume Shipping in 2013
- Shipped 50,000 + pcs to the US and Europe
- FIT < 0.1
- 25 Years Lifetime Warranty

Submarine Network System Structure Diagram

P5 P6

#### **Applications**

- Optical Amplifiers
- ACO/DCO
- ICR/ICT
- Coherent Module and Transponder

Coherent Optical Communication System Structure Diagram

Over 20 Years of Experience with PM Fiber Optic Components Comprehensive Product Line Covering a Wide Range of Applications