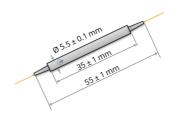

# **Available Package**

#### **Standard Package**

Can be used for single function or hybrid function

Isolator, WDM + Isolator, Tap + Isolator, GFF + Isolator

WDM + Tap + Isolator