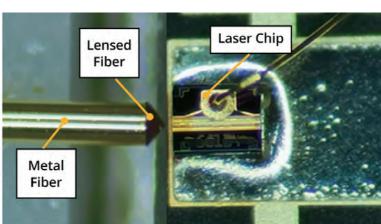

### **Lensed Fiber**

#### **Features**

- Wedge or Conical Lens Available
- Customized Lens
- High Coupling Efficiency
- High Reliability in Hermetic Packaging

#### **Applications**

- Pump Lasers, SLEDs, etc.
- DFB Laser
- Optical Waveguide Coupling