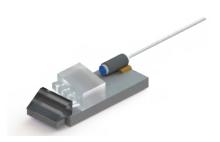

### **Lensed Fiber**

#### **Features**

- Wedge or Conical Lens Available
- Customized Lens
- High Coupling Efficiency
- High Reliability in Hermetic Packaging

#### **Applications**

- Pump Lasers, SLEDs, etc.
- DFB Laser
- Optical Waveguide Coupling